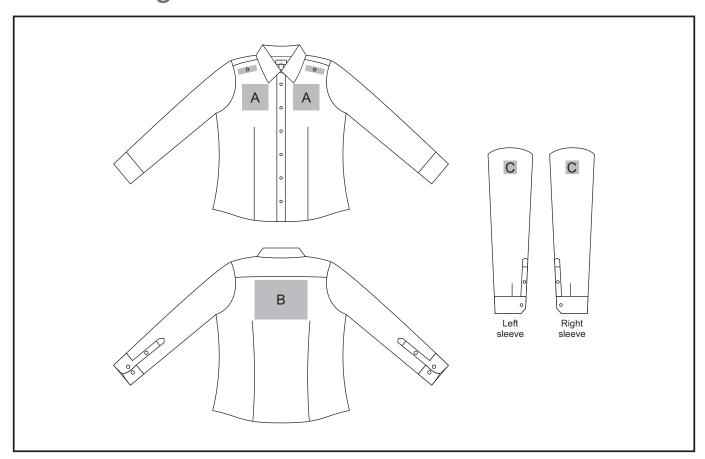

# **Branding Options:**

#### **Position A**

- 1. Embroidery (EMB) 9 colours Size: 100mm diameter
- 2. Digital Transfer Clothing (DTC) Full colour Size: 100mm wide x 100mm high

#### **Position B**

- 1. Embroidery (EMB) 9 colours Size: 200mm wide x 150mm high
- 2. Digital Transfer Clothing (DTC) Full colour Size: 210mm wide x 148mm high

#### **Position C**

- 1. Embroidery (EMB) 9 colours Size: 50mm diameter
- 2. Digital Transfer Clothing (DTC) Full colour Size: 50mm wide x 50mm high